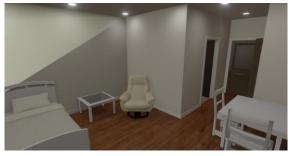

\*\*All resident rooms include window blinds, shower curtain rod, garbage can and a linen basket. Residents will be able to bring all of their own furniture, bed and décor to decorate their room the way they would like to. Sample layouts on the next page are just to give residents a general idea of the room.

### LAYOUT IDEAS

OPTION 1

OPTION 2

**OPTION 3** 