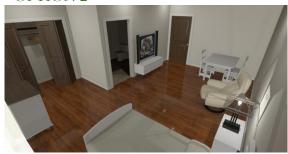

\*\*All resident rooms include window blinds, shower curtain rod, garbage can and a linen basket. Residents will be able to bring all of their own furniture, bed and décor to decorate their room the way they would like to. Sample layouts on the next page are just to give residents a general idea of the room.

### LAYOUT IDEAS

OPTION 1

OPTION 2

**OPTION 3** 