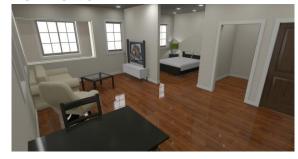

\*\*All resident rooms include window blinds, shower curtain rod, garbage can and a linen basket. Residents will be able to bring all of their own furniture, bed and décor to decorate their room the way they would like to. Sample layouts on the next page are just to give residents a general idea of the room.

### LAYOUT IDEAS

OPTION 1

OPTION 2

**OPTION 3** 