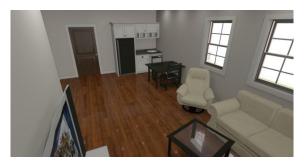

\*\*All resident rooms include window blinds, shower curtain rod, garbage can and a linen basket. Residents will be able to bring all of their own furniture, bed and décor to decorate their room the way they would like to. Sample layouts on the next page are just to give residents a general idea of the room.

### LAYOUT IDEAS

OPTION 1

OPTION 2

**OPTION 3** 